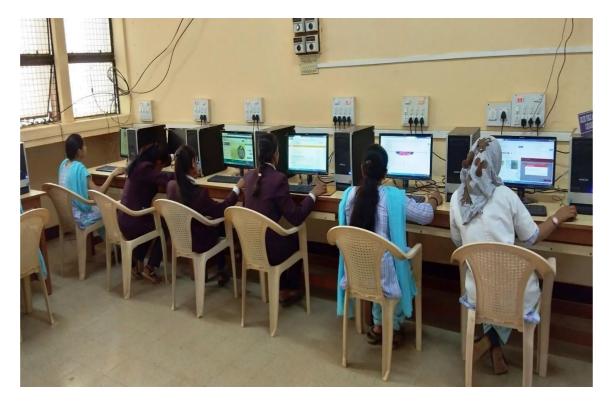

Online Access facility for students

**N-LIST Compartment** 

Library staff guiding the hints to browse the books

**Browsing Centre for Students** 

Reverse Osmosis (RO) drinking water facility for students and Staff at Dr.V.K.Gokak Library