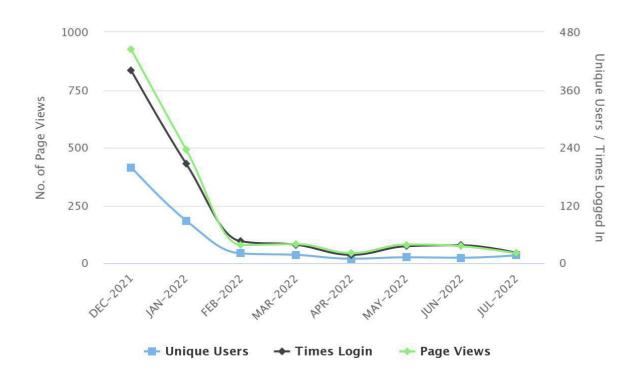

Infocity, P.B. No 4, Gandhinagar - 382007, Gujarat, INDIA इप्योगेट, पो.सं. मं. ४, गांधीनार - ३८२००७, स्वरत (शास) Ph.: +91-79-23268000, Fax : +91-79-23268222, http://www.inflibnet.ac.in

| Catagoni | Liniano Lis | Timesles  | Daga Viev |
|----------|-------------|-----------|-----------|
| Category | Unique Us   | rimes Log | Page view |
| Dec-21   | 199         | 400       | 925       |
| Jan-22   | 88          | 206       | 490       |
| Feb-22   | 20          | 45        | 78        |
| Mar-22   | 17          | 38        | 82        |
| Apr-22   | 9           | 17        | 43        |
| May-22   | 12          | 35        | 80        |
| Jun-22   | 11          | 37        | 73        |
| Jul-22   | 16          | 21        | 42        |