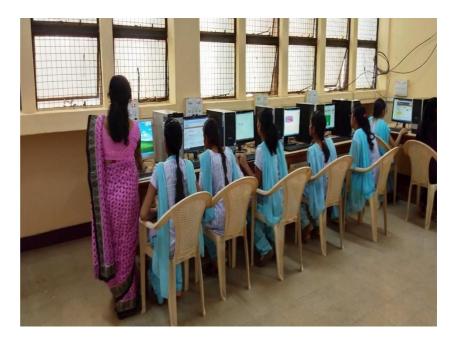

Online Access facility for students

**N-LIST Compartment** 

Library staff guiding the hints to browse the books

**Browsing Centre for Students** 

Reverse Osmosis (RO) drinking water facility for students and Staff at Dr.V.K.Gokak Library