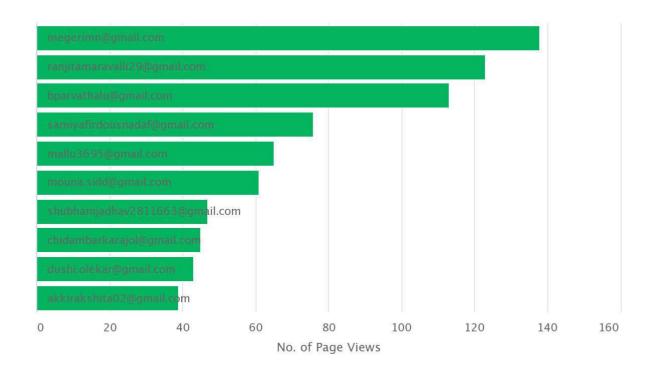

| Category   | No. of Pag |
|------------|------------|
| megerimr   | 138        |
| ranjitama  | 123        |
| bparvatha  | 113        |
| samiyafiro | 76         |
| mallu3695  | 65         |
| mouna.sic  | 61         |
| shubhamj   | 47         |
| chidamba   | 45         |
| dushi.olel | 43         |
| akkirakshi | 39         |