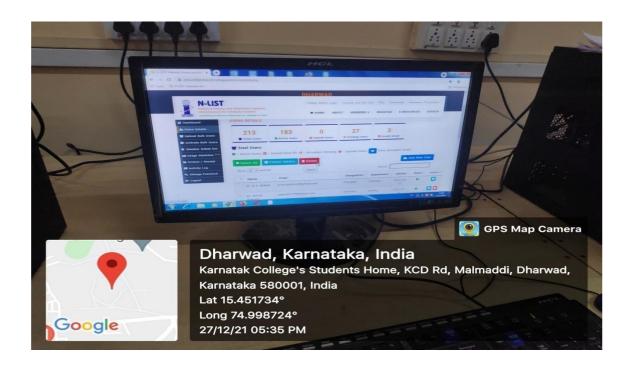

Online Access facility for students

**N-LIST Compartment** 

Library staff guiding the hints to browse the books

**Browsing Centre for Students** 

Reverse Osmosis (RO) drinking water facility for students and Staff at Dr.V.K.Gokak Library

### National Library and Information Services Infrastructure of Scholarly Content (N-LIST)